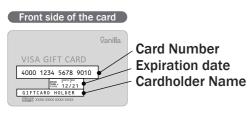

#### Website

Scan the QR code on the back of the card.

If the QR code does not work, please access this URL then enter Card Tracking ID and Security code.

https://vvgift.jp/mv/card