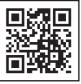

## How to use the Vanilla Visa Giftcard for online purchases

Using for online purchases - Please select "Pay by credit card" when asked for the payment type and enter all the necessary information such as card number, expiration date, security code (CVV) and cardholder name.