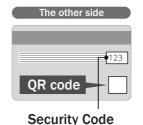

#### Website

Scan the QR code on the back of the card.

If the QR code does not work, please access this URL then enter Card Tracking ID and Security code.

https://vvgift.jp/mv/card