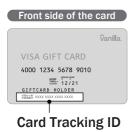

#### Website

Scan the QR code on the back of the card.

If the QR code does not work, please access this URL then enter Card Tracking ID and Security code.

https://vvgift.jp/mv/card